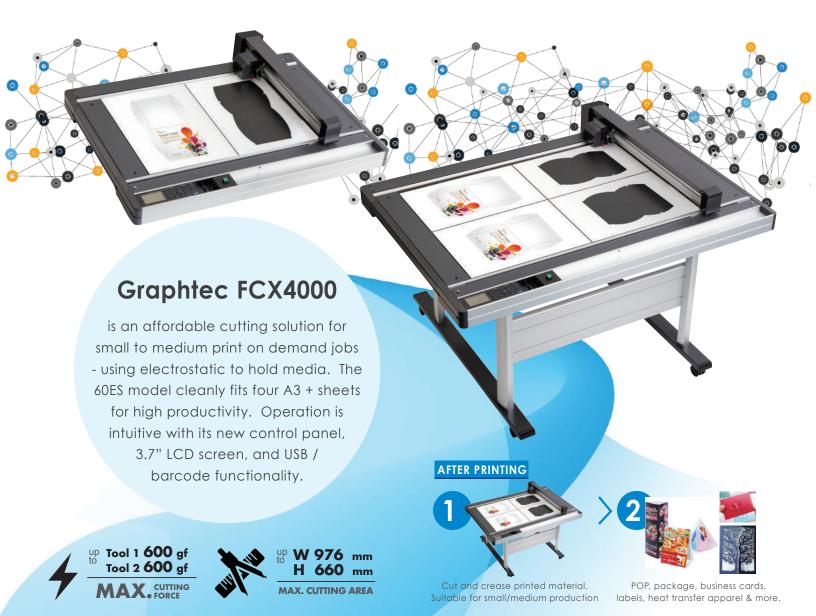

## DUAL TOOL HOLDERS & CURVED CREASING LINE

**DUAL TOOL HOLDERS** - cut and crease in the same run. **CURVED CREASING TOOL** - create curved creasing lines on packaging.

## ARMS 6.0 FUNCTION

Graphtec's renowned advanced registration mark sensing system produces highly accurate print & cut results - even on challenging materials such as high-gloss and high-intensity-reflective.