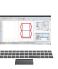

## USB OFFLINE OPERATION & BAR-CODE FUNCTION

Cut & plot data is created with Cutting Master 4 or Graphtec Pro Studio and saved to USB flash drive. For USB operation, the file can be selected from the control panel of the cutting plotter. The corresponding cutting conditions are loaded and the FCX4000 processes the job automatically without a PC connection. When operating with a printed barcode, the cutter reads, sets, conditions, and processes the job.