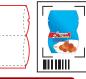

## DUAL TOOL HOLDERS & CURVED CREASING LINE

**DUAL TOOL HOLDERS** - cut and crease in the same run. **CURVED CREASING TOOL** - create curved creasing lines on packaging.